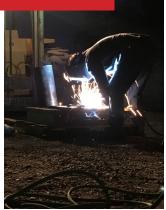

### **Precision Welding & Fixturing**

Specializing in custom weld fixturing and small scale structural welding, MetzFab's free-hand TIG, MIG, and ARC welding services can handle a broad variety of materials up to 1.25 inches thick. These materials include, but are not limited to, aluminum, stainless steel, carbon steel, and cast iron. Additionally, our TIG, MIG, and ARC welding services can be applied to a wide range of applications. and precision assemblies.

# **Mobile Fabrication and Welding**

Mobile Metal Fabrication and Welding service will come to vou! Our experienced team of metal fabricators and welders will travel to your location to complete your welding and fabrication project in the Phoenix Valley. No matter the size of the job, our experienced staff will get it completed in a timely manner.