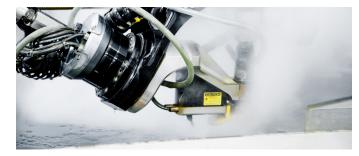

# Standard and 5-Axis Waterjet Cutting

MetzFab Industries specializes in 5-axis precision waterjet cutting and machining for prototype, short run and long run productions. Our state-of-the-art equipment uses water compressed up to 94,000 PSI to cut perfect 3D parts and is capable of cutting aluminum, stainless steel, titanium. copper, marble, stone, glass and composites materials. MetzFab's waterjet cutting system can cut parts from 0.005 in. to 12 inches in thickness into any shape achieving large amounts of detail.