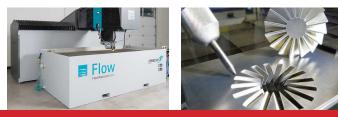

# Standard and 5-Axis Waterjet Cutting

MetzFab Industries specializes in 5-axis precision waterjet cutting and machining for prototype, short run and long run productions. Our state-of-the-art equipment uses water compressed up to 94,000 PSI to cut perfect 3D parts and is capable of cutting aluminum, stainless steel, titanium. copper, marble, stone, glass and composites materials. MetzFab's waterjet cutting system can cut parts from 0.005 in. to 12 inches in thickness into any shape achieving large amounts of detail.