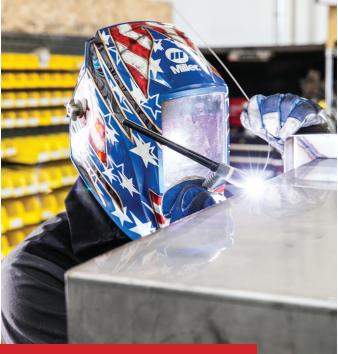

### **Precision Welding & Fixturing**

Specializing in custom weld fixturing and small scale structural welding, MetzFab's free-hand TIG, MIG, and ARC welding services can handle a broad variety of materials up to 1.25 inches thick. These materials include, but are not limited to, aluminum, stainless steel, carbon steel, and cast iron. Additionally, our TIG, MIG, and ARC welding services can be applied to a wide range of applications. and precision assemblies.