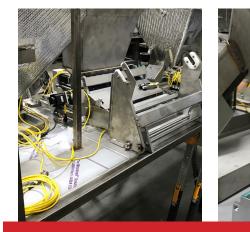

# Standard and 5-Axis Waterjet Cutting

MetzFab Industries specializes in 5-axis precision waterjet cutting and machining for prototype, short run and long run productions. Our state-of-the-art equipment uses water compressed up to 94,000 PSI to cut perfect 3D parts and is capable of cutting aluminum, stainless steel, titanium. copper, marble, stone, glass and composites materials. MetzFab's waterjet cutting system can cut parts from 0.005 in. to 12 inches in thickness into any shape achieving large amounts of detail.

# **Precision Sheet Metal Work**

MetzFab Industries is your one-stop shop for all your precision sheet metal fabrication needs, including machining, punching, forming and welding. Our experienced team of precision metal fabricators are able to provide our customers the highest quality component parts and will quide you through initial design through prototyping to the completely welded and assembled product.