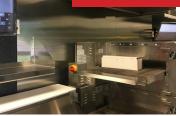

# Standard and 5-Axis Waterjet Cutting

MetzFab Industries specializes in 5-axis precision waterjet cutting and machining for prototype, short run and long run productions. Our state-of-the-art equipment uses water compressed up to 94,000 PSI to cut perfect 3D parts and is capable of cutting aluminum, stainless steel, titanium. copper, marble, stone, glass and composites materials. MetzFab's waterjet cutting system can cut parts from 0.005 in. to 12 inches in thickness into any shape achieving large amounts of detail.