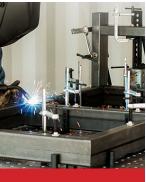

### **Precision Welding & Fixturing**

Specializing in custom weld fixturing and small scale structural welding, MetzFab's free-hand TIG, MIG, and ARC welding services can handle a broad variety of materials up to 1.25 inches thick. These materials include, but are not limited to, aluminum, stainless steel, carbon steel, and cast iron. Additionally, our TIG, MIG, and ARC welding services can be applied to a wide range of applications. and precision assemblies.