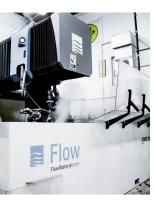

# Standard and 5-Axis Waterjet Cutting

MetzFab Industries specializes in 5-axis precision waterjet cutting and machining for prototype, short run and long run productions. Our state-of-the-art equipment uses water compressed up to 94,000 PSI to cut perfect 3D parts and is capable of cutting aluminum, stainless steel, titanium. copper, marble, stone, glass and composites materials. MetzFab's waterjet cutting system can cut parts from 0.005 in. to 12 inches in thickness into any shape achieving large amounts of detail.